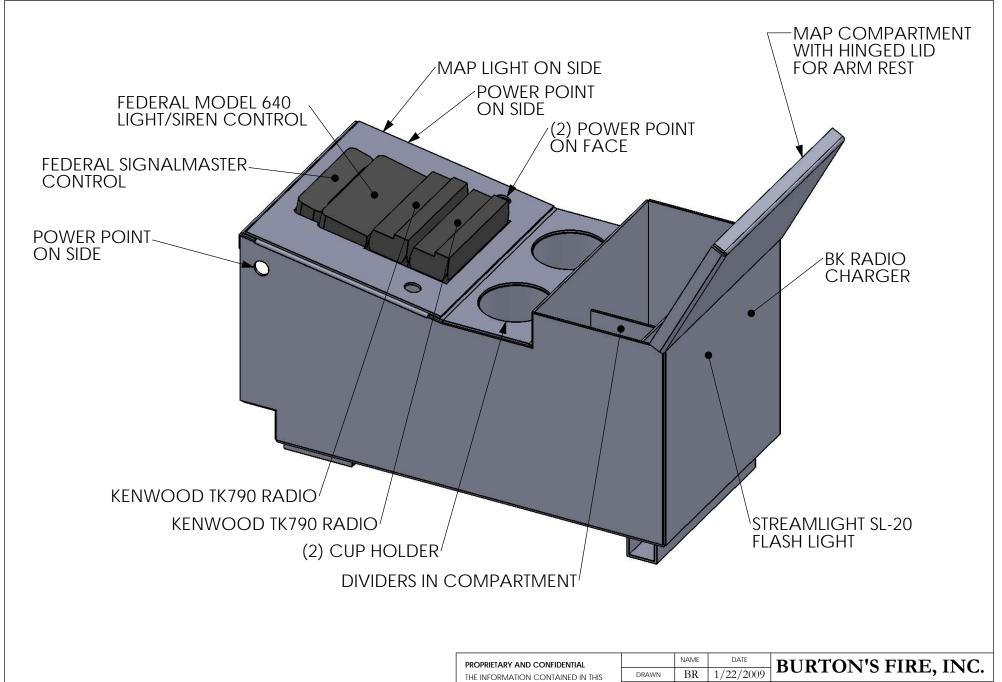

DIMENSIONS ARE IN INCHES TOLERANCES: FRACTIONAL: ±1/32" ANGULAR: ±1°

STANISLAUS CONSOLIDATED -CENTER CONSOLE

| SIZE | DWG. LOC. |
|------|-----------|
| Α    | CONCEPT   |

SCALE: 1:1 REVISION: A SHEET 1 OF 2