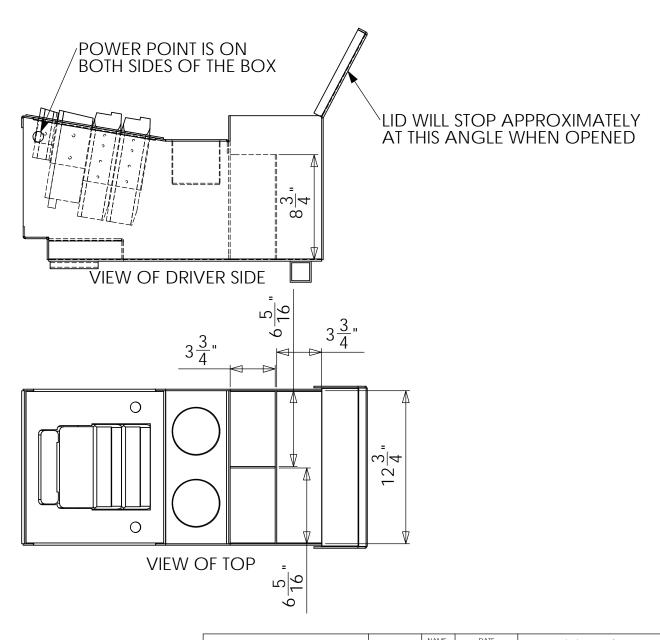

## **BURTON'S FIRE, INC.**

STANISLAUS CONSOLIDATED -CENTER CONSOLE

SIZE DWG. LOC.

A ALTERNATE VIEWS

SCALE: 1:1 REVISION: A WO: SHEET 2 OF 2